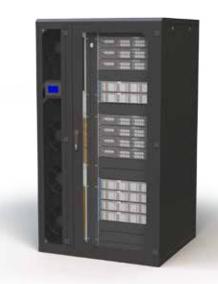

#### Rack

- Premium rack RSF (RSF-42-80/12U-GWSWM-MCL-E)
- · Height 42U, width 800 mm, depth 1200 mm
- · Glass front door, full rear door
- · Load rating 1500kg, IP 55

## **Monitoring System**

- · Ramos Mini monitoring system
- · Front and rear temperature control
- Emergency opening system for automatic door opening in case of overheating

#### **Power Distribution**

- Basic PDU powers the IT component after installation (11kW, plug EN 60309, power cord 3m, outlets - 24xC13 and 3xC19, split into 8xC13 + 1xC19 phases, current rating 3x16A)
- Outdoor air conditioning unit powered separately, indoor either powered separately or from one PDU phase

# **Air Conditioning**

Indoor air conditioning units CoolTeg Plus DXSmall - direct expansion with cooling capacity 3-7 kW (AC-TDS-42-30/120-BCD-01000000) + outdoor air conditioning units with inverter driven scroll compressor (AC-PUHZ-ZRP71V)